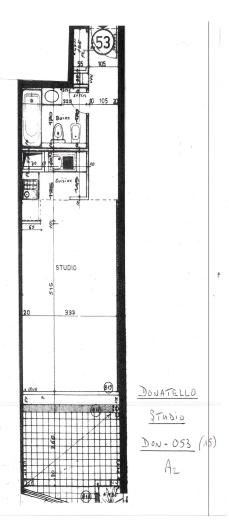

#### The Apartment

Total area: 43sqm (34sqm+ 21sqm of terrace)

Ground floor egal 1st floor

1 entrance hall

1 room

1 kitchen corner

1 cellar

Available