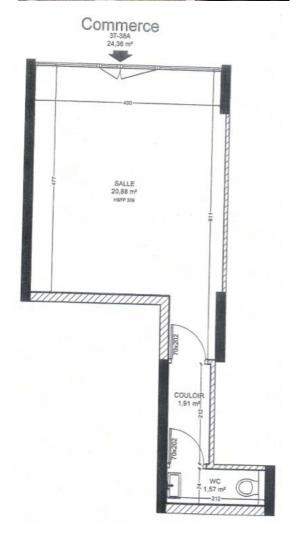

#### The Office

Total area: 25m<sup>2</sup> Ground floor

1 room with shopping window

1 toilet

View on Fontvieille Harbour

Available soon.